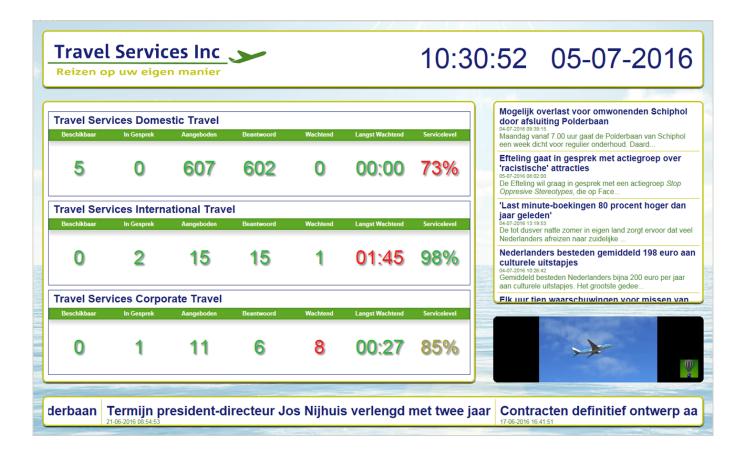

#### Introduction

The KPN Wallboard Manager provides a dynamic signage solution to combine a variety of content such as the queue statistics with information that the agents also interests. Weather information, RSS news feeds, corporate intranet pages, Youtube movies, etc can be combined in various designs, called Extensions.

The KPN Wallboard Manager is a valuable add-on for your company. Based on our experience we learned that in most contact centers, the focus on wallboards by the agent is lost after a few days or weeks. The only information presented are the queue statistics.

By adding information that interests the agent, the desire to give the wallboard a glamps is fulfilled.

The KPN Wallboard Manager is based on HTML5 and CSS3. These techniques assure that this solution is fully responsive and device independent.